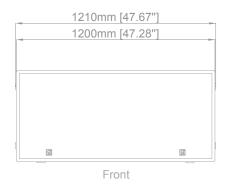

## **VS28 Technical Specification**

| Туре                 | Subwoofer                           |
|----------------------|-------------------------------------|
| Frequency Response   | 25Hz-200Hz                          |
| Amplifier Recommend  | VDA18 / VDA12                       |
| Preset               | [V28_60/C] [VS28_100/C]             |
| Horizontal           | 360°                                |
| Drivers              | LF: 2×18" Neodymium                 |
| Handling Power (AES) | LF: 3200W                           |
| Maximum Peak SPL     | 143dB/1m                            |
| Nominal Impedance    | LF:4Ω                               |
| Connections          | 2 x NL4 SpeakOn                     |
| Pin Connections      | NL4=LF:+1-1                         |
| Height Front         | 550mm                               |
| Height Back          | 550mm                               |
| Width                | 1200mm                              |
| Depth                | 800mm                               |
| Weight               | 92kg / 203Ib                        |
| Handle               | 4 ergonomic handles                 |
| Antiskid             | 2 ground runners                    |
| Fastener             | 2 side fastener                     |
| Material             | Baltic Birch Plywood                |
| Finish               | Dark Grey                           |
| Front                | Polyester powder-coated steel grill |
| Rigging              | Steel                               |
| Protection rating    | IP45                                |
|                      |                                     |