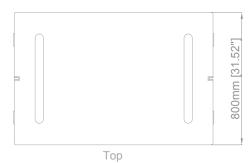

## **VS28 Technical Specification**

| Туре                 | Subwoofer                           |
|----------------------|-------------------------------------|
| Frequency Response   | 25Hz-200Hz                          |
| Amplifier Recommend  | VDA18 / VDA12                       |
| Preset               | [V28_60/C] [VS28_100/C]             |
| Horizontal           | 360°                                |
| Drivers              | LF: 2×18" Neodymium                 |
| Handling Power (AES) | LF: 3200W                           |
| Maximum Peak SPL     | 143dB/1m                            |
| Nominal Impedance    | LF:4Ω                               |
| Connections          | 2 x NL4 SpeakOn                     |
| Pin Connections      | NL4=LF:+1-1                         |
| Height Front         | 550mm                               |
| Height Back          | 550mm                               |
| Width                | 1200mm                              |
| Depth                | 800mm                               |
| Weight               | 92kg / 203Ib                        |
| Handle               | 4 ergonomic handles                 |
| Antiskid             | 2 ground runners                    |
| Fastener             | 2 side fastener                     |
| Material             | Baltic Birch Plywood                |
| Finish               | Dark Grey                           |
| Front                | Polyester powder-coated steel grill |
| Rigging              | Steel                               |
| Protection rating    | IP45                                |
|                      |                                     |