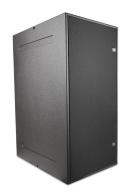

## VS28 Reference Subwoofer

- V Series Family-Heavyweight
- **■** Touring Fixed installation
- Horizontal / Vertical / Cardiol
- Rigging
- VDA18 / VDA12 Controller

The VS28 subwoofer Loudspeaker contains an 2x18-inch speaker. It has strong impact force, sensitivity and low frequency efficiency. Its internal sides have H-shaped vent progressive shape, allowing laminar flow and reducing turbulent noise. These comprehensive characteristics help to improve the working level.