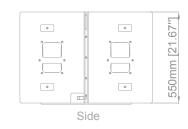

## **VS28 Technical Specification**

| Туре                 | Subwoofer                           |
|----------------------|-------------------------------------|
| Frequency Response   | 25Hz-200Hz                          |
| Amplifier Recommend  | VDA18 / VDA12                       |
| Preset               | [V28_60/C] [VS28_100/C]             |
| Horizontal           | 360°                                |
| Drivers              | LF: 2×18" Neodymium                 |
| Handling Power (AES) | LF: 3200W                           |
| Maximum Peak SPL     | 143dB/1m                            |
| Nominal Impedance    | LF:4Ω                               |
| Connections          | 2 x NL4 SpeakOn                     |
| Pin Connections      | NL4=LF:+1-1                         |
| Height Front         | 550mm                               |
| Height Back          | 550mm                               |
| Width                | 1200mm                              |
| Depth                | 800mm                               |
| Weight               | 92kg / 203Ib                        |
| Handle               | 4 ergonomic handles                 |
| Antiskid             | 2 ground runners                    |
| Fastener             | 2 side fastener                     |
| Material             | Baltic Birch Plywood                |
| Finish               | Dark Grey                           |
| Front                | Polyester powder-coated steel grill |
| Rigging              | Steel                               |
| Protection rating    | IP45                                |
|                      |                                     |